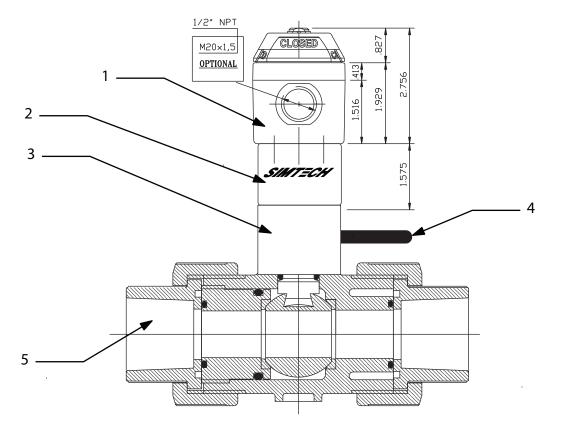

**TBB Series Ball Valve with Limit Switch** 

| Parts Description |                                                         |  |  |  |
|-------------------|---------------------------------------------------------|--|--|--|
| 1                 | Limit Switch (Techo-Polymer Housing, NEMA 4, 4x Rating) |  |  |  |
| 2                 | Limit Switch Mounting Bracket (Techo-Polymer)           |  |  |  |
| 3                 | Mounting Bracket (Stainless Steel)                      |  |  |  |
| 4                 | Operating Lever (Aluminium)                             |  |  |  |
| 5                 | Valve Body (True Union Ball Valve)                      |  |  |  |
| 6                 | Limit Switch Coupling (Techo-Polymer)                   |  |  |  |
| 7                 | Stops (Aluminium)                                       |  |  |  |
| 8                 | Stem Actuation Coupling (Stainless Steel)               |  |  |  |