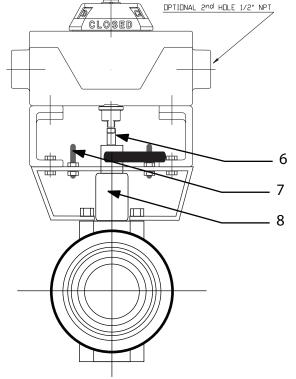

**TBB Series Ball Valve with Limit Switch** 

| Parts Description |                                                         |  |  |  |
|-------------------|---------------------------------------------------------|--|--|--|
| 1                 | Limit Switch (Techo-Polymer Housing, NEMA 4, 4x Rating) |  |  |  |
| 2                 | Limit Switch Mounting Bracket (Techo-Polymer)           |  |  |  |
| 3                 | Mounting Bracket (Stainless Steel)                      |  |  |  |
| 4                 | Operating Lever (Aluminium)                             |  |  |  |
| 5                 | Valve Body (True Union Ball Valve)                      |  |  |  |
| 6                 | Limit Switch Coupling (Techo-Polymer)                   |  |  |  |
| 7                 | Stops (Aluminium)                                       |  |  |  |
| 8                 | Stem Actuation Coupling (Stainless Steel)               |  |  |  |